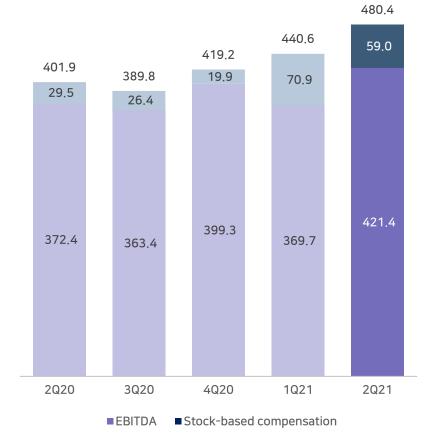

# **Operating Expenses/Income**

- NAVER
- OP expenses rose 37.2% YoY from higher commission fees, Pay reward points, labor cost and stock-based compensation
- Net income rose 5x YoY due to equity method gains from A Holdings, while it fell QoQ on high base effect from LINE-Z
   Holdings merger related one-off gains

| (bn KRW)                   | 2Q20  | 3Q20    | 4Q20    | 1Q21     | 2Q21    | Y/Y    | Q/Q    |
|----------------------------|-------|---------|---------|----------|---------|--------|--------|
| Operating Expenses         | 968.0 | 1,069.1 | 1,188.9 | 1,210.2  | 1,327.9 | 37.2%  | 9.7%   |
| Development & Operations   | 289.7 | 311.7   | 312.4   | 374.3    | 399.6   | 38.0%  | 6.8%   |
| Partner                    | 427.5 | 457.0   | 534.9   | 510.0    | 581.7   | 36.1%  | 14.1%  |
| Infrastructure             | 136.1 | 144.8   | 157.9   | 155.0    | 170.6   | 25.3%  | 10.1%  |
| Marketing                  | 114.7 | 155.6   | 183.7   | 171.0    | 176.0   | 53.4%  | 2.9%   |
| Operating Income           | 308.1 | 291.7   | 323.8   | 288.8    | 335.6   | 8.9%   | 16.2%  |
| Non-cash expenses          | 93.8  | 98.1    | 95.5    | 151.8    | 144.7   | 54.3%  | -4.6%  |
| └ Stock based compensation | 29.5  | 26.4    | 19.9    | 70.9     | 59.0    | 100.0% | -16.8% |
| Adjusted EBITDA*           | 401.9 | 389.8   | 419.2   | 440.6    | 480.4   | 19.5%  | 9.0%   |
| Net Income                 | 90.7  | 235.3   | 384.1   | 15,314.5 | 540.6   | 496.1% | -96.5% |