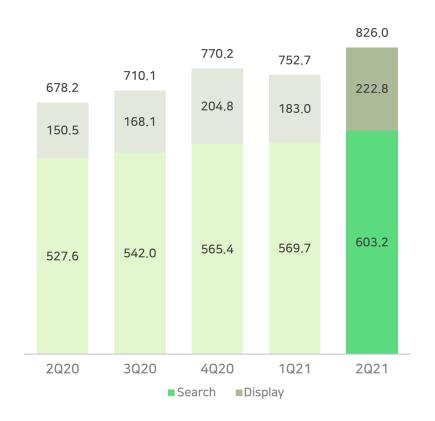

<sup>\*</sup> EBITDA + stock-based compensation

(bn KRW)

2Q21 YoY 21.8% ↑ / QoQ 9.7% ↑ (Search) YoY 14.3% ↑ / QoQ 5.9% ↑ (Display) YoY 48.0% ↑ / QoQ 21.7% ↑

- Search revenue rose 14.3% YoY as Al tech and UGC enhancement led to improved search quality and ads efficiency
- Display revenue growth remained high at 48.0% YoY from performance ads inventory growth and product upgrade