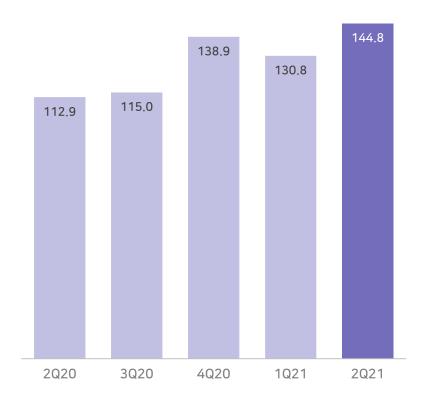

## 2Q21 YoY 28.2% 1 / QoQ 10.7% 1

- Webtoon revenue growth of YoY 52.7%
   outpaced GMV growth from higher paying
   user conversion and cross-border content
   expansion
- Integration of Wattpad/Webtoon studio signals the official launch of global IP business
- Snow revenue more than doubled YoY from introducing camera ads and ZEPETO monetization