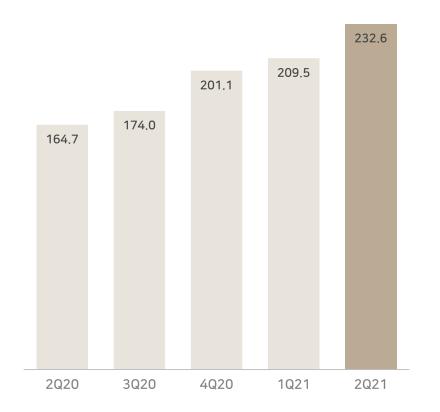

# 2Q21 YoY 41,2% ↑ / QoQ 11,0% ↑

- NAVER Pay GMV grew 47% YoY to 9.1 trillion KRW with outside partner expansion, existing account growth, as well as increased user base and per customer spending
- Beta testing of Pay Later service in 2Q21
  has been running smoothly. Official launch
  to take place after strengthening payment
  experience and credit assessment
  capabilities