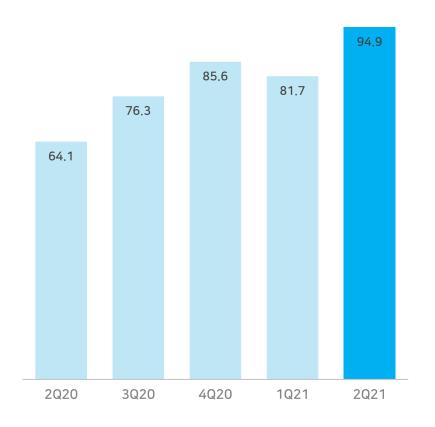

## 2Q21 YoY 48.1% 1 / QoQ 16.2% 1

- Strong NCP revenue growth continued (77%
   YoY) from higher cloud conversion demand
- Acquired banking sector public cloud client (NH Nonghyup) and Samsung Group reference after competing with global toptier firms
- Began in-house test application of next generation B2B solutions including "Hyper Clova (AI model)" and cloud robotics system