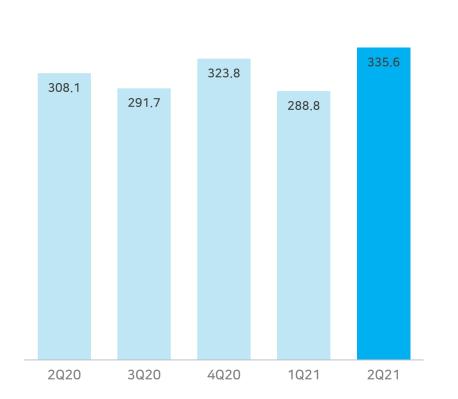

# **Operating Expenses/Income**

- NAVER
- OP expenses rose 37.2% YoY from higher commission fees, Pay reward points, labor cost and stock-based compensation
- Net income rose 5x YoY due to equity method gains from A Holdings, while it fell QoQ on high base effect from LINE-Z
   Holdings merger related one-off gains