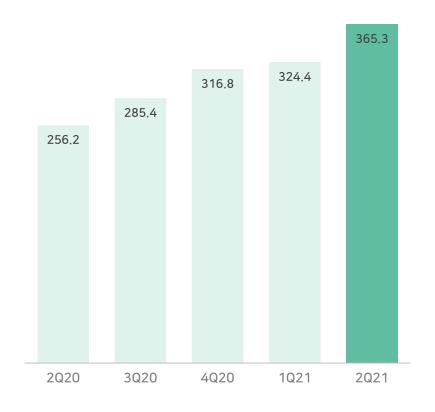

## 2Q21 YoY 42.6% 1 / QoQ 12.6% 1

- The number of Brandstores rose to 450+ and GMV grew 5x YoY
- Launch of Brand Search Ads in late March drove continued growth
- Shopping LIVE revenue rose 17x YoY thanks to distinguished technology and the largest SME pool