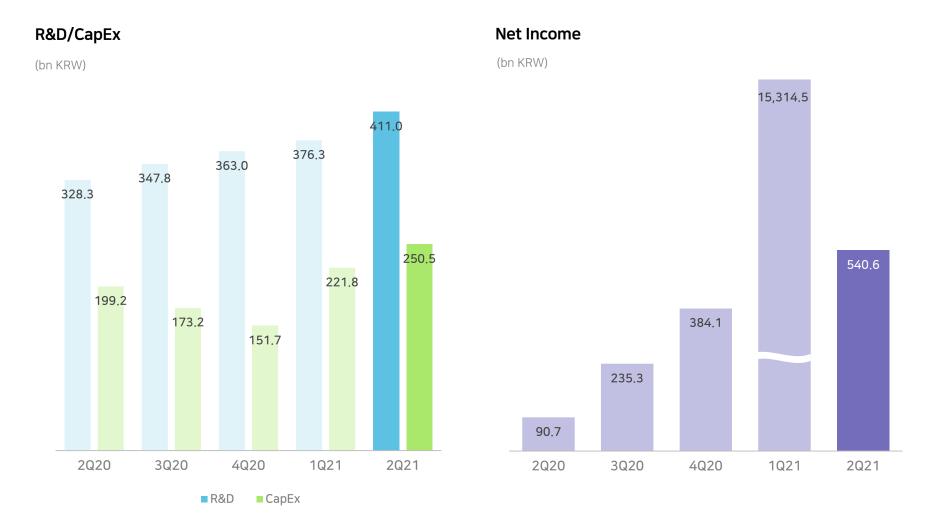

# **Operating Expenses/Income**

- NAVER
- OP expenses rose 37.2% YoY from higher commission fees, Pay reward points, labor cost and stock-based compensation
- Net income rose 5x YoY due to equity method gains from A Holdings, while it fell QoQ on high base effect from LINE-Z
   Holdings merger related one-off gains